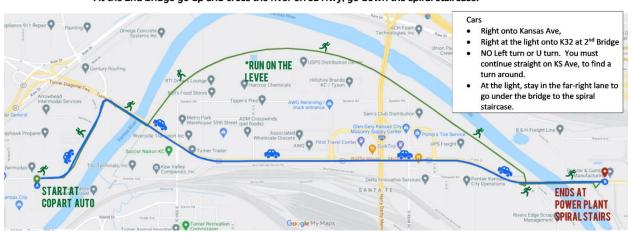

### Leg 3 | 4.64 Miles | Starts at Copart Auto Parts | Ends at Power Plant/Spiral Staircase 6211 Kansas Ave, KCKS 66111 1900 Kansas Ave, KCKS 66105

Scan QR Code or go to https://qrgo.page.link/SJexA

Runners - Head East on Kansas Ave/ S 59th Lane to light at K32 turn right. Go up and cross the bridge and then take the steep decent back down to the Levee. At the 2nd bridge go up and cross the river on 32 Hwy, go down the spiral staircase.