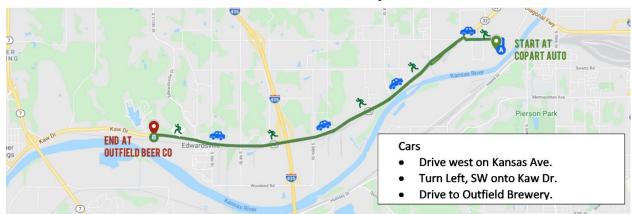

### Leg 9 | 6.6 Miles | Starts at Copart Auto Parts | Ends at Outfield Beer Co 6211 Kansas Ave, KCKS 66111 10953 Kaw Dr., Edwardsville, KS 66111

Scan QR Code or go to https://qrgo.page.link/6EYzQ

Runners – Leave Copart, and run west on Kansas Ave. Turn SW onto Kaw Dr. turn L or South on Muncie Drive, turn R or North on 72nds St, turn L or West back onto Kaw Drive and run to Outfield Brewery.