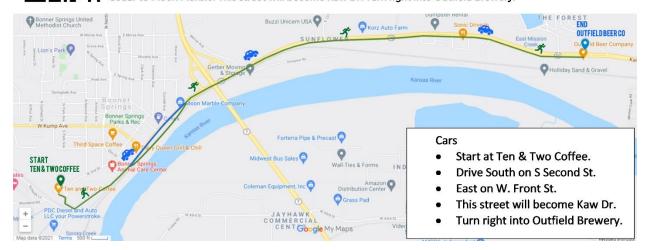

### Leg 1 | 3.27 Miles | Starts at <u>Ten & Two Coffee</u> | Ends at Outfield Beer Co 611 W 2<sup>nd</sup> St, Bonner Springs KS 66012 10953 Kaw Dr, Edwardsville KS 66111

Scan QR Code or go to https://qrgo.page.link/Qvzhf

Runners - Start at Ten & Two Coffee. Run South on S Second St. Run East on W. Front St. Turn Right at Cedar to Moon Marble. This street will become Kaw Dr. Turn right into Outfield Brewery.