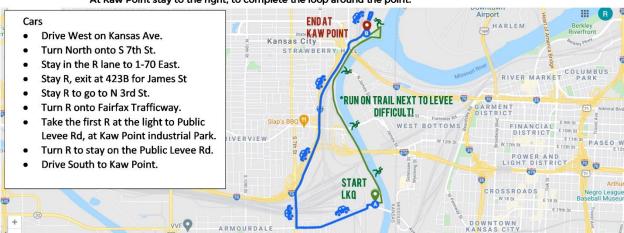

## Leg 5 | 2.4 Miles | Start at LKQ/Keystone Auto Parts | Ends at Kaw Point 555 River Park Dr, KCKS 66105 1403 Fairfax Trfy KCKS 66115

Scan QR Code or go tohttps://qrgo.page.link/Bq9ve

Runners - Leave LKQ and run North on the Levee Rd. Run under Hwy 1-670, then under the Central Ave Bridge, then veer to the left to run on the Levee. At Kaw Point stay to the right, to complete the loop around the point.

#### | Leg 6 | 2.4 Miles | Starts at Kaw Point | Ends at LKQ/Keystone Auto 1403 Fairfax Trfy, KCKS 66115 555 River Park Dr, KCKS 66105

can QR Code or go to https://qrgo.page.link/aEJz4

Runners: Run North around the point at Kaw Point, and then South on the Levee. Before Central Ave Bridge veer to the left, continue to LQK/Keystone Auto Parts.

#### Cars Leave the levee on Public Levee rd. START AT Turn Left at light go South on Fairfax Kansas City KAW POINT Trafficway. Turn left, onto I-70 W/US-169 N ramp. RIVER MARKET Take exit 422D toward Central Ave. Turn L onto N 6th St (signs for Central RUN ON TRAIL Ave/Sixth.) DIFFUCULT ST BOTTOMS Turn right onto Central Ave. Turn left at the 2nd cross street onto S 7th St. Turn left onto Kansas Ave, Turn left onto River Park Dr, and into parking lot got LKQ/Keystone Auto Parts. ARMOURDALE