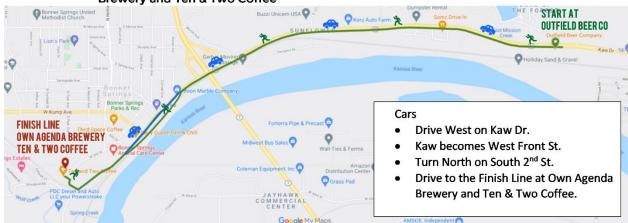

Leg 10 | 3.27 Miles | Starts at Outfield Brewery | Finish at Own Agenda Brewery 10953 Kaw Dr., Edwardsville, KS 66111 611 W 2<sup>nd</sup> St. Bonner Springs, KS 66012

Scan QR Code or go to https://qrgo.page.link/su2x4

Runners – Leave Outfield Brewery and run West on Kaw Dr. Continue West and Kaw becomes West Front St. at Moon Marble veer left to Cedar, then Left onto Front Street. Turn North on South 2<sup>nd</sup> St. Run to the Finish Line at Own Agenda Brewery and Ten & Two Coffee