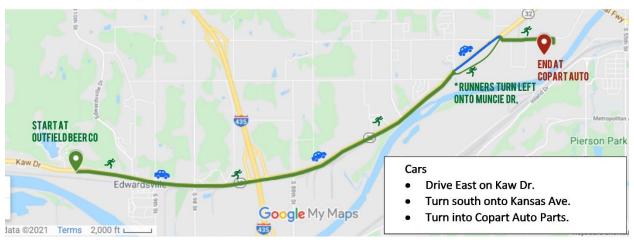

#### Leg 2 | 6.6 Miles | Starts at Outfield Brewery | Ends at Copart Auto

10953 Kaw Dr, Edwardsville KS 66111

6211 Kansas Ave, KS 66111

Scan QR Code or go to https://qrgo.page.link/Vh2hT

Runners - Run East on Kaw Dr. Turn R or South onto 72<sup>nd</sup> St, Turn L or East on Muncie Drive, Turn Right or East back onto Kaw Dr. Turn South onto Kansas Ave. to Copart Auto Parts.