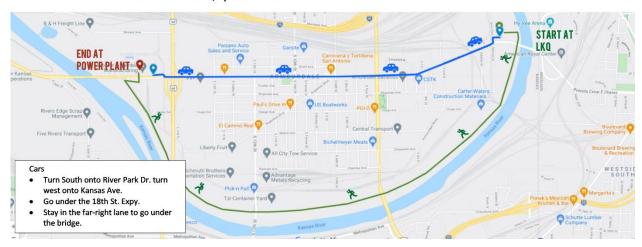

### Leg 7 | 3.46 Miles | Starts at LKQ/Keystone Auto Parts | Ends at Power Plant 555 River Park Dr, KCKS 66105 1900 Kansas Ave, KCKS 66105

Scan QR Code or go to https://qrgo.page.link/vssDU

Runners - Leave LKQ and run south on the Levee Rd. Run to the Power Plant/Spiral Staircase.

#### Leg 8 | 4.64 Miles | Starts at Power Plant/Spiral Staircase | Ends at Copart Auto 1900 Kansas Ave, KCKS 66105 6211 Kansas Ave, KCKS 66111

Scan QR Code or go to https://qrgo.page.link/qisaf

Runners - Go up the spiral staircase, cross over the bridge to get back on the levee. At the end of the bridge go down, L on the grass. Ascend the steep rock pile from Levee to Bridge on 32 Hwy and cross the bridge. Go west on 59th Ln turns into Kansas Ave