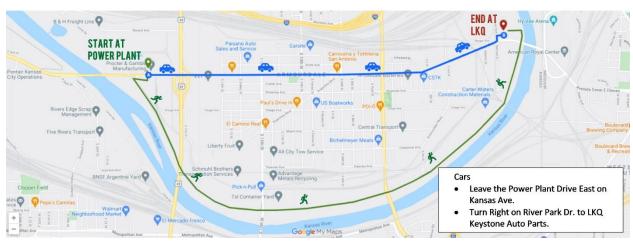

### Leg 4 | 3.46 Miles | Start at Power Plant/Spiral Staircase | End at LKQ/Keystone Auto 1900 Kansas Ave, KCKS 66105 555 River Park Dr, KCKS 66105

Scan QR Code or go to https://qrgo.page.link/tCLqe

Runners - Run South on the Levee Rd. Run under Kansas Ave. to LKQ/Keystone Auto Parts.

### Leg 7 | 3.46 Miles | Starts at LKQ/Keystone Auto Parts | Ends at Power Plant 555 River Park Dr, KCKS 66105 1900 Kansas Ave, KCKS 66105

Scan QR Code or go to https://qrgo.page.link/vssDU

Runners - Leave LKQ and run south on the Levee Rd. Run to the Power Plant/Spiral Staircase.