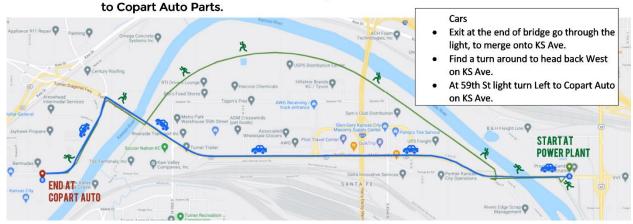

#### Leg 8 | 4.64 Miles | Starts at Power Plant/Spiral Staircase | Ends at Copart Auto 1900 Kansas Ave, KCKS 66105 6211 Kansas Ave, KCKS 66111

Scan QR Code or go to https://qrgo.page.link/qisaf

Runners - Go up the spiral staircase, cross over the bridge to get back on the levee. At the end of the bridge go down, L on the grass. Ascend the steep rock pile from Levee to Bridge on 32 Hwy and cross the bridge. Go west on 59th Ln turns into Kansas Ave

### Leg 9 | 6.6 Miles | Starts at Copart Auto Parts | Ends at Outfield Beer Co 6211 Kansas Ave, KCKS 66111 10953 Kaw Dr., Edwardsville, KS 66111

Scan QR Code or go to https://qrgo.page.link/6EYzQ

Runners – Leave Copart, and run west on Kansas Ave. Turn SW onto Kaw Dr. turn L or South on Muncie Drive, turn R or North on 72nds St, turn L or West back onto Kaw Drive and run to Outfield Brewery.